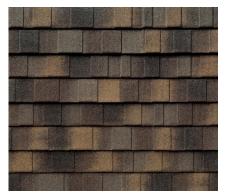

#### **Installation Method:**

Designed to be Installed Direct to Deck

DECRA SHINGLE XD Classic Cobblestone

DECRA SHINGLE XD Midnight Eclipse

DECRA SHINGLE XD Natural Slate

DECRA SHINGLE XD Old Hickory

DECRA SHINGLE XD Woodland Green