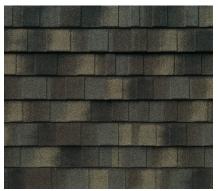

#### **Installation Method:**

Designed to be Installed Direct to Deck

DECRA SHINGLE XD Classic Cobblestone

DECRA SHINGLE XD Midnight Eclipse

DECRA SHINGLE XD Natural Slate

DECRA SHINGLE XD Old Hickory

DECRA SHINGLE XD Woodland Green