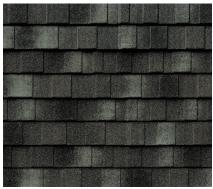

#### **Installation Method:**

Designed to be Installed Direct to Deck

DECRA SHINGLE XD Classic Cobblestone

DECRA SHINGLE XD Midnight Eclipse

DECRA SHINGLE XD Natural Slate

DECRA SHINGLE XD Old Hickory

DECRA SHINGLE XD Woodland Green