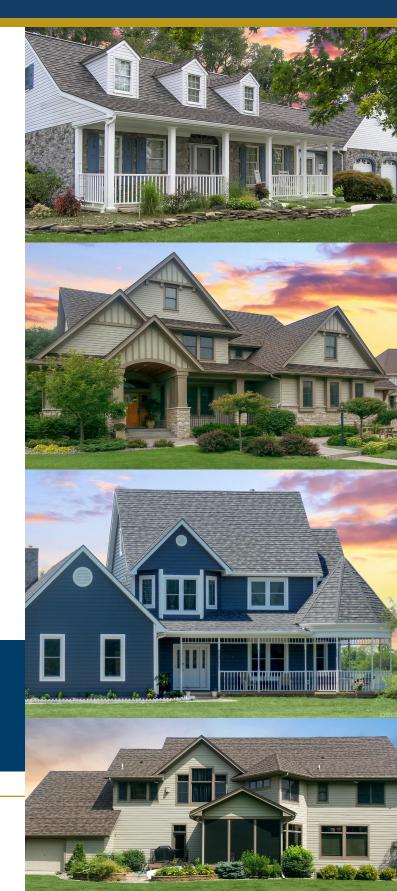

### **Rich Appearance of Thick-Cut Shingles**

Robust, thick-cut DECRA Shingle XD provides the bold look and distinct shadow lines of heavy architectural shingles in a lightweight roofing profile that can withstand the elements.

Metal roofs have a lifespan that is 2-3 times longer than traditional roofing materials like asphalt. As the lightest roofing material on the market, DECRA Shingle XD can eliminate the need for a complete tear-off of the existing roof, saving time, labor, and expense for roofing remodels and upgrades.

DECRA Shingle XD stands up to hail, rain, fire, storm debris, and even hurricane-force winds while providing the same aesthetics of asphalt shingles.