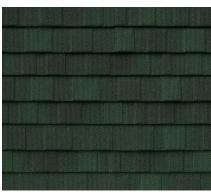

#### **Installation Method:**

Designed to be Installed Direct to Deck

DECRA SHINGLE XD Classic Cobblestone

DECRA SHINGLE XD Midnight Eclipse

DECRA SHINGLE XD Natural Slate

DECRA SHINGLE XD Old Hickory

DECRA SHINGLE XD Woodland Green