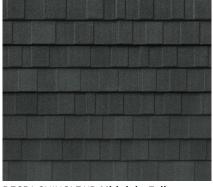

#### **Installation Method:**

Designed to be Installed Direct to Deck

DECRA SHINGLE XD Classic Cobblestone

DECRA SHINGLE XD Midnight Eclipse

DECRA SHINGLE XD Natural Slate

DECRA SHINGLE XD Old Hickory

DECRA SHINGLE XD Woodland Green