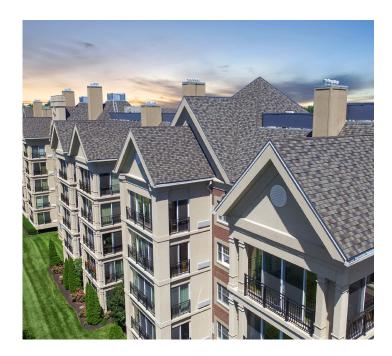

Metal roofs have a lifespan that is 2-3 times longer than traditional roofing materials like asphalt. As the lightest roofing material on the market, DECRA Shingle XD can eliminate the need for a complete tear-off of the existing roof, saving time, labor, and expense for roofing remodels and upgrades.

DECRA Shingle XD stands up to hail, rain, fire, storm debris, and even hurricane-force winds while providing the same aesthetics of asphalt shingles.