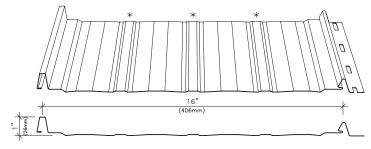

The Junior H-F panel is manufactured from .016 in.-thick (29 Gauge) Galvalume pre-painted steel in 16-inch (406 mm) widths. It is pre-punched for screws with nylon washers allowing for adjustment to the natural expansion and contraction of the steel. It is coated with a high quality Perspectra PLUS Series<sup>TM</sup> / Weather XL<sup>TM</sup> paint whose quality and performance specification offers 40 years of film integrity. It is available in several trendy colours reflecting the sun's ultraviolet and infrared rays and reducing the heat island effect in compliance with LEED® credit requirements. The Junior H-F can be curved on site over a convex solid backing roof with a minimum radius of 16 feet.

Once installed on a solid backing, the **Junior H-F steel roofing panel** is secured with hidden fasteners. Striations add strength and rigidity to the panel and stiffener ribs can be removed upon request.

Recent new technology breakthroughs and product design allow us to manufacture the **Junior H-F steel roofing panel** while maintaining our 40-year limited warranty.

\*Stiffener ribs can be removed upon request