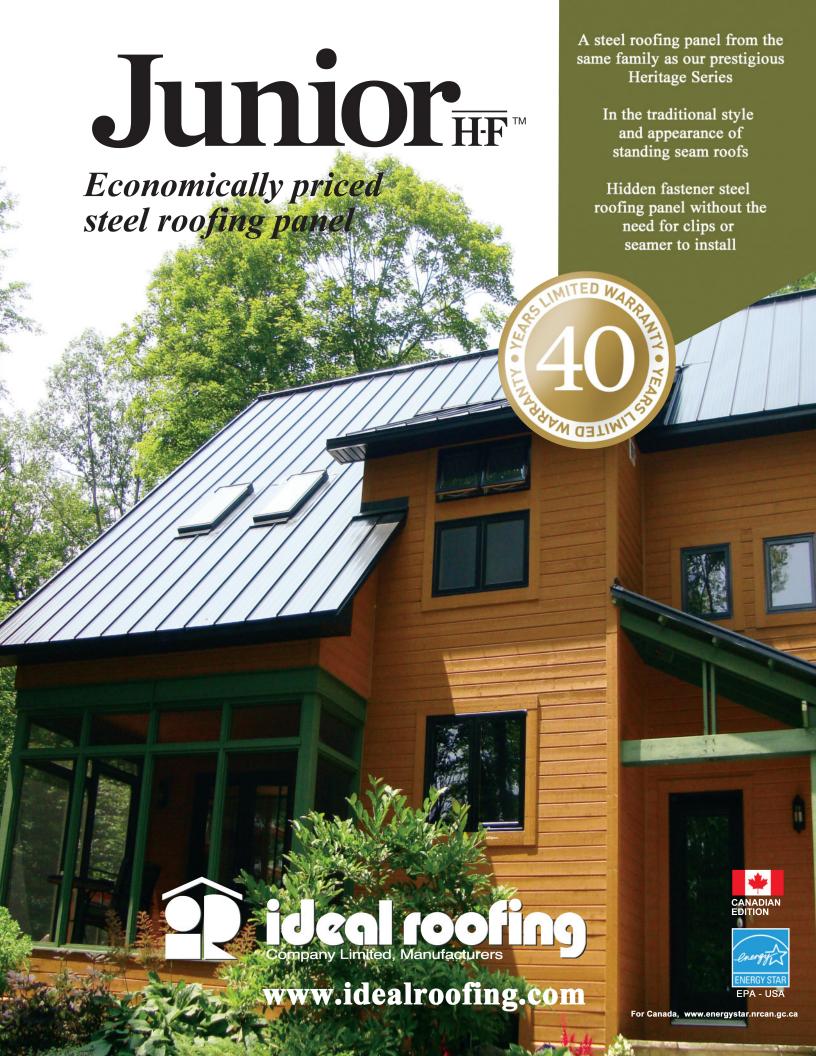

## Homes and buildings stand out and increase their value with the economically priced **Junior H-F™ steel roofing panel**.

Designed for residential and commercial buildings, our **Junior H-F steel roofing panel** gives them the attractive traditional style and appearance of classic buildings with standing seam roofs and higher market value.

The Junior H-F panel is manufactured from .016 in.-thick (29 Gauge) Galvalume pre-painted steel in 16-inch (406 mm) widths. It is pre-punched for screws with nylon washers allowing for adjustment to the natural expansion and contraction of the steel. It is coated with a high quality Perspectra PLUS Series<sup>TM</sup> / Weather XL<sup>TM</sup> paint whose quality and performance specification offers 40 years of film integrity. It is available in several trendy colours reflecting the sun's ultraviolet and infrared rays and reducing the heat island effect in compliance with LEED® credit requirements. The Junior H-F can be curved on site over a convex solid backing roof with a minimum radius of 16 feet.

Once installed on a solid backing, the **Junior H-F steel roofing panel** is secured with hidden fasteners. Striations add strength and rigidity to the panel and stiffener ribs can be removed upon request.