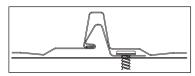

Once installed on a solid backing, the **Junior H-F steel roofing panel** is secured with hidden fasteners. Striations add strength and rigidity to the panel and stiffener ribs can be removed upon request.