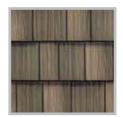

## **ArrowLine Shake**

## The **Striking Appearance** of Hand-Split Shakes Delivers **Timeless Style.**

Enhance the beauty of your home with ArrowLine Shake. The craftsmanship of natural, hand-split cedar shakes is achieved with the added strength of metal.

With a wide variety of solid and enhanced colors, the architectural detail of ArrowLine Shake provides timeless style while protecting the beauty of your home or business with its 30-year fade protection.

Hartford Green Blend

Charcoal Gray Blend

Royal Brown Blend

Statuary Bronze Blend

Classic Red Blend

T-Tone Blend

EDCO solid roofing colors meet or exceed ENERGY STAR® standards, which can reduce your energy costs.