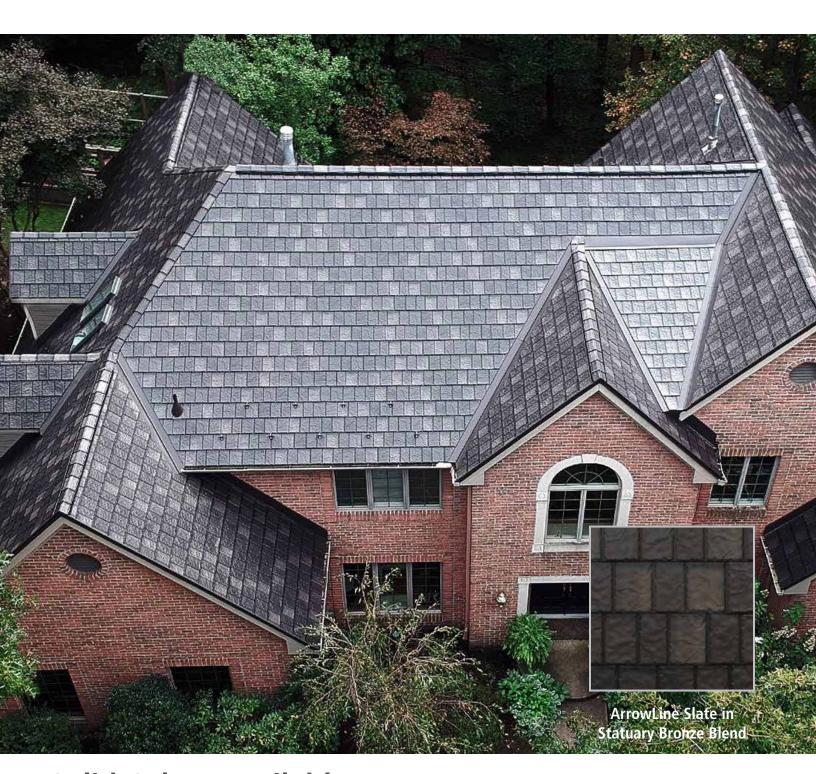

### **ArrowLine Slate**

# Achieve **Historic Charm** and **Durability** for a lifetime.

ArrowLine Slate's unique profile delivers the classic look and lasting strength of traditional slate roofing at a fraction of the weight and cost. It also eliminates many of the challenges that come with traditional slate, such as broken tiles and faulty flashing - all while being virtually maintenance-free.

Available in a wide variety of solid and enhanced colors, ArrowLine Slate is certain to provide a solution for any project.

Stone Blend

T-Tone Blend

Royal Brown Blend

Statuary Bronze Blend

Classic Red Blend