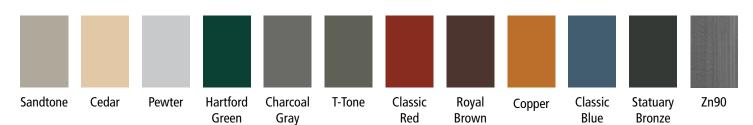

With a wide variety of solid and enhanced colors, the architectural detail of ArrowLine Shake provides timeless style while protecting the beauty of your home or business with its 30-year fade protection.

Hartford Green Blend

Charcoal Gray Blend

Royal Brown Blend

Statuary Bronze Blend

Classic Red Blend

T-Tone Blend

EDCO solid roofing colors meet or exceed ENERGY STAR® standards, which can reduce your energy costs.