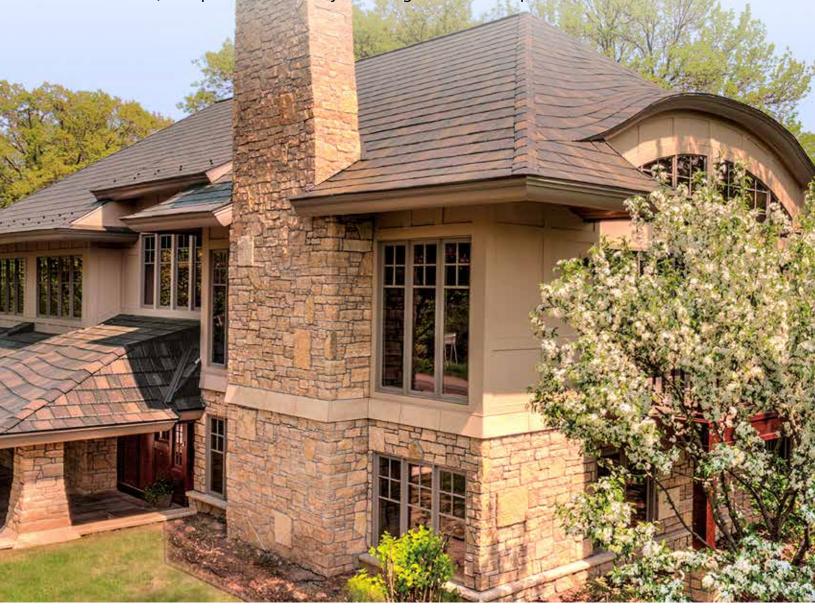

# **Be the envy of the Neighborhood** with **Authentic Character** Only Found with EDCO's **Metal Roofing.**

EDCO Metal Roofing protects your most valuable asset – your home and/or business. Our award-winning roofing offers unmatched beauty and durability. It can withstand the most extreme weather conditions – hail, wind, snow, ice, sun and heat – while maintaining its original look for years to come. Home and business owners alike have peace of mind knowing the benefits that come with installing a steel roof, including:

- Unmatched lifetime non-prorated warranty that includes material and labor
- Cool-roof technology that reflects sunlight and absorbs less heat than typical roofing material
- Our metal roofing is 100% recyclable
- UL Class 4 impact rating (highest impact rating available)
- Class A fire rating can be achieved when installed with fireresistant decking materials