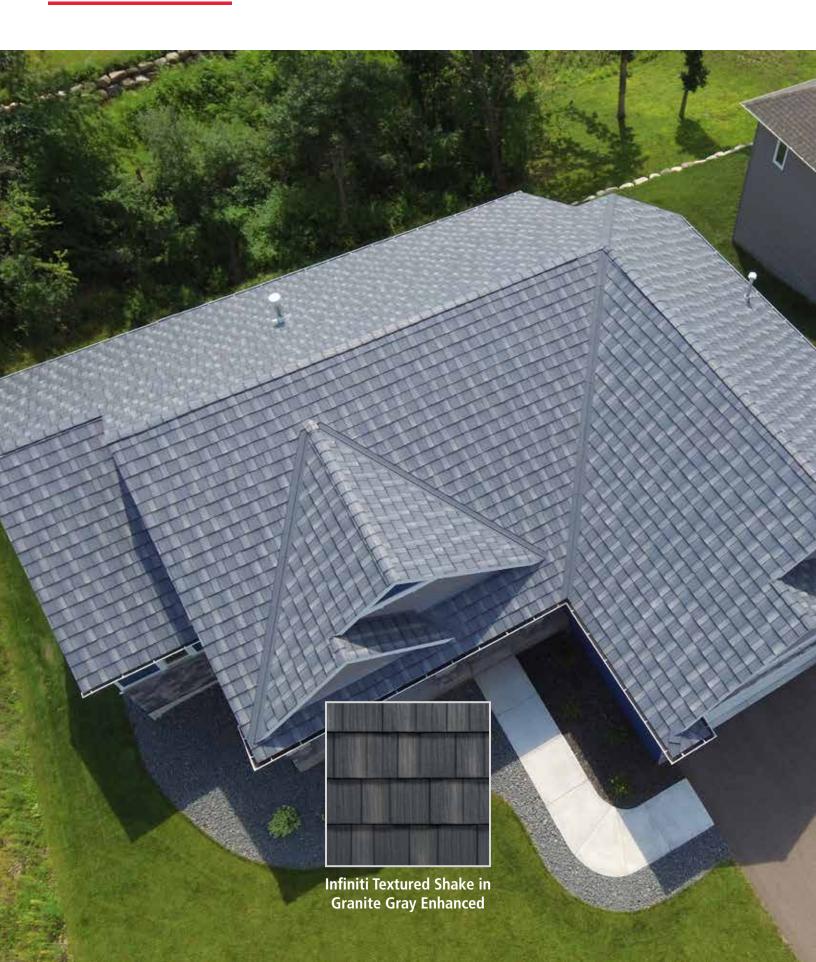

#### **Infiniti** Textured Shake

## Captivating **Beauty** and Unsurpassed **Quality.**

Infiniti Textured Shake is the evolution of stone-coated metal roofing. The proprietary thermal-fused paint technology provides a textured panel with unmatched style and performance.

Available in 6 different colors, home and business owners alike will achieve a consistent look for years to come with Infiniti's 40-year fade protection.

The strength and durability of the PVDF paint finish simply will not chip, crack or peel.