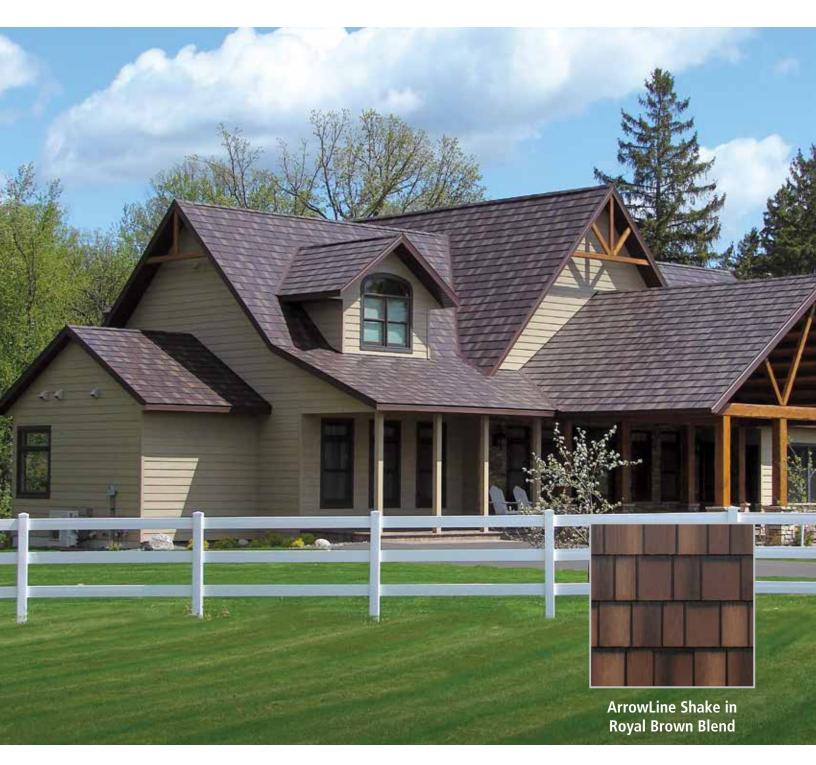

## **ArrowLine Shake**

## The **Striking Appearance** of Hand-Split Shakes Delivers **Timeless Style.**

Enhance the beauty of your home with ArrowLine Shake. The craftsmanship of natural, hand-split cedar shakes is achieved with the added strength of metal.

With a wide variety of solid and enhanced colors, the architectural detail of ArrowLine Shake provides timeless style while protecting the beauty of your home or business with its 30-year fade protection.