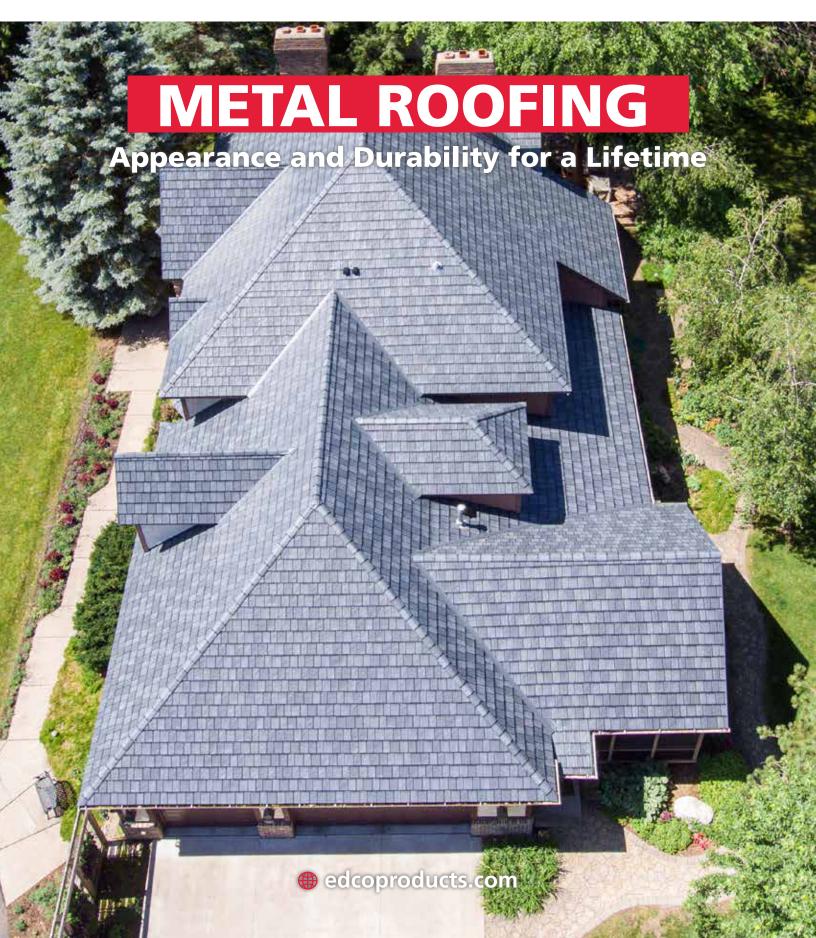

### **ArrowLine Slate**

# Achieve **Historic Charm** and **Durability** for a lifetime.

ArrowLine Slate's unique profile delivers the classic look and lasting strength of traditional slate roofing at a fraction of the weight and cost. It also eliminates many of the challenges that come with traditional slate, such as broken tiles and faulty flashing - all while being virtually maintenance-free.

Available in a wide variety of solid and enhanced colors, ArrowLine Slate is certain to provide a solution for any project.

Stone Blend

T-Tone Blend

Royal Brown Blend

Statuary Bronze Blend

Classic Red Blend