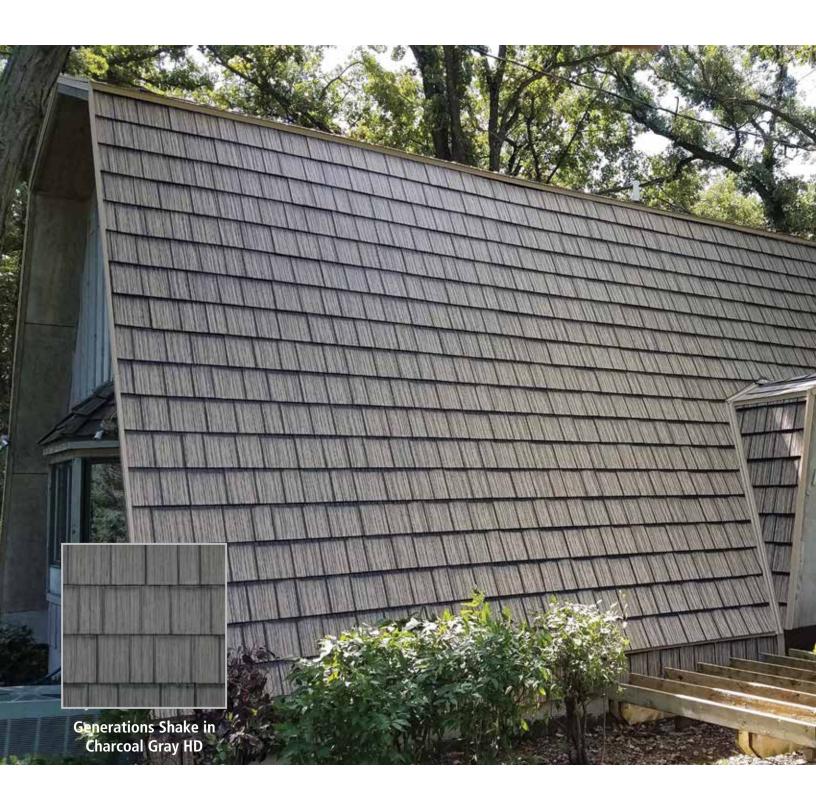

#### **Generations Shake HD**

## Enhanced **Natural Characteristics** of **Shake**.

Generations Shake incorporates HD imaging to provide a bold decorative finish that enhances the look of our ArrowLine Shake roofing.

Available in 7 HD Shake colors and a lifetime non-prorated warranty that includes 40-year fade protection, Generations Shake will give a home or business the same superior look for years to come.

Cedar HD

Copper HD

Charcoal Gray HD

Hartford Green HD

Classic Red HD

T-Tone HD

Royal Brown HD