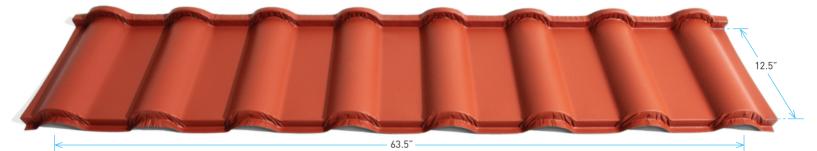

Manufactured from new and recycled steel, they are less dependent on fossil fuels than common asphalt roofing shingles and less vulnerable to fluctuating world oil prices. Unlike discarded asphalt shingles clogging our landfill sites, they are entirely recyclable. These steel tiles come in pre-formed panels 63.5 in. in width by 12.5 in. in length. They are protected by our legendary advanced PVDF paint with Kynar 500 <sup>®</sup> resin coating for exceptional durability and incorporate the advanced Cool Roof <sup>®</sup> solar reflection technology protecting from solar radiation and reducing the cost of air-conditioning.