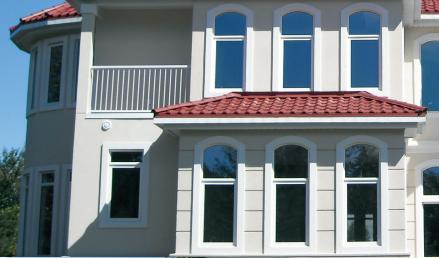

## Give your home the charm and appearance of a **Mediterranean** villa!

#### LIGHTWEIGHT AND RECYCLABLE

Ideal Roofing's new **Monteciano™** steel roofing tiles are stamped in their traditional barrel-vault shape in a single operation giving them additional strength, yet are 60 percent lighter than asphalt shingles and 95% lighter than authentic clay, slate or cement tiles. They are strong enough to walk on, while being more resistant than asphalt, cedar shakes and aluminum roofing.

PVDF PRE-PAINTED GALVALUME (AZ 165) STEEL SYSTEM WITH KYNAR 500 ® RESIN ASTM-A792 SS GRADE "33" GAUGE: 29 (.017" THICK)

Ideal Roofing's new Mediterranean-style **Monteciano™** steel roofing tile is designed to replicate the traditional *clay* or *terra cotta* roofing tiles with their typical warm and rich red earth tones, combining their unique character, distinguished look and elegance with the durability of high-strength steel roofing.

### THE LOOK AND FEEL OF THE OLD WORLD WITH THE SUPERIORITY OF STEEL

As all other Ideal Roofing steel roofing products, our Mediterraneanstyle **Monteciano**<sup>TM</sup> steel roofing tiles have the unquestionable advantage of being long-lasting. They will not deteriorate, warp, crack, break, chip, peel or perforate under normal use and weather conditions. When properly installed and fastened, our panels will resist rain, sleet, snow, wind, sun and even burning embers from forest fires.