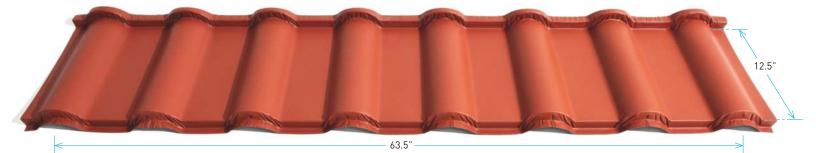

Manufactured from new and recycled steel, they are less dependent on fossil fuels than common asphalt roofing shingles and less vulnerable to fluctuating world oil prices. Unlike discarded asphalt shingles clogging our landfill sites, they are entirely recyclable. These steel tiles come in pre-formed panels 63.5 in. in width by 12.5 in. in length. They are protected by our legendary advanced PVDF paint with Kynar 500 <sup>®</sup> resin coating for exceptional durability and incorporate the advanced Cool Roof <sup>®</sup> solar reflection technology protecting from solar radiation and reducing the cost of air-conditioning.