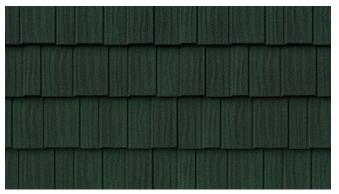

Installed Weight: 150 lbs. per 100 sq. ft.

**Installation Method:** 

Designed to be Installed Direct to Deck

DECRA SHAKE XD Antique Chestnut

DECRA SHAKE XD Midnight Eclipse

DECRA SHAKE XD Pinnacle Grey

DECRA SHAKE XD Woodland Green