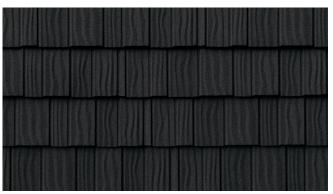

Installed Weight: 150 lbs. per 100 sq. ft.

**Installation Method:** 

Designed to be Installed Direct to Deck

DECRA SHAKE XD Antique Chestnut

DECRA SHAKE XD Midnight Eclipse

DECRA SHAKE XD Pinnacle Grey

DECRA SHAKE XD Woodland Green