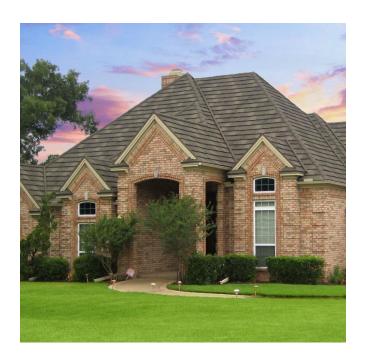

## DECRA Shake XD®

## **Rustic Detail of Hand-Split Wood Shake**

The rustic beauty and architectural detail of a thick, rustic, hand-split wood shake can endure for decades with DECRA Shake XD. Even the best traditional wood shakes weather quickly and colors dull after normal exposure to the elements.

DECRA Shake XD stands up to hail, rain, fire, storm debris, and even hurricane-force winds while retaining the new wood shake appearance in any climate.