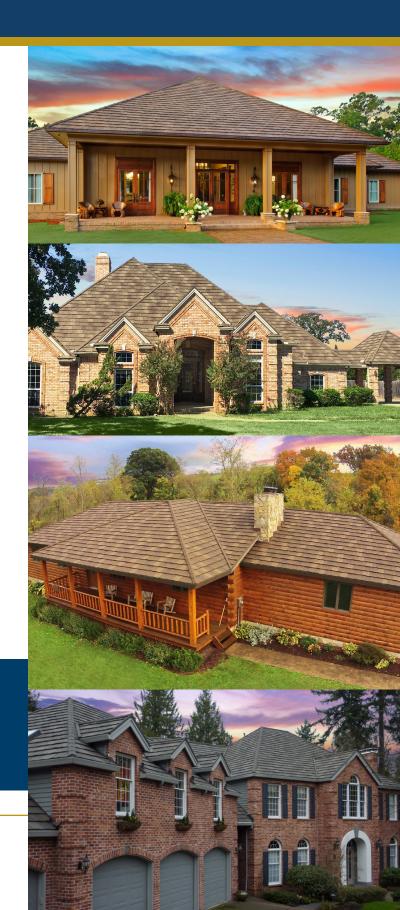

## DECRA Shake XD®

## **Rustic Detail of Hand-Split Wood Shake**

The rustic beauty and architectural detail of a thick, rustic, hand-split wood shake can endure for decades with DECRA Shake XD. Even the best traditional wood shakes weather quickly and colors dull after normal exposure to the elements.

DECRA Shake XD stands up to hail, rain, fire, storm debris, and even hurricane-force winds while retaining the new wood shake appearance in any climate.