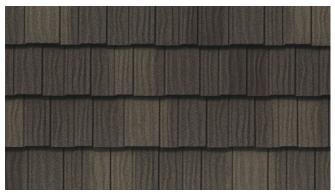

Installed Weight: 150 lbs. per 100 sq. ft.

**Installation Method:** 

Designed to be Installed Direct to Deck

DECRA SHAKE XD Antique Chestnut

DECRA SHAKE XD Midnight Eclipse

DECRA SHAKE XD Pinnacle Grey

DECRA SHAKE XD Woodland Green